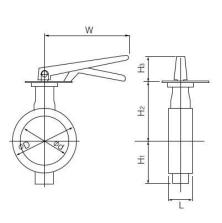

|         |       |                   |           |     |               |             | (mm)          |
|---------|-------|-------------------|-----------|-----|---------------|-------------|---------------|
| Nominal |       | Current selection |           |     | New selection |             |               |
| size    |       | Lever             | Dimension |     | Lever         | Dimension   |               |
| mm      | inch  | type              | H3        | W   | type          | H3          | W             |
| 50      | 2     | • 1T-1            | 66        | 200 | 1T-1          | 66          | 200           |
| 65      | 2 1/2 |                   |           |     |               |             |               |
| 80      | 3     |                   |           |     |               |             |               |
| 100     | 4     |                   |           |     | 1T-2          | 92<br>(+26) | 300<br>(+100) |
| 125     | 5     | 1T-2              | 92        | 300 | 1T-3          | 97          | 350           |
| 150     | 6     |                   |           |     |               | (+5)        | (+50)         |
| 200     | 8     | 1T-3              | 97        | 350 | Abolition     |             |               |

846T/ 847T Actuator selection chart and dimension of lock lever type

50mm is 847T only.